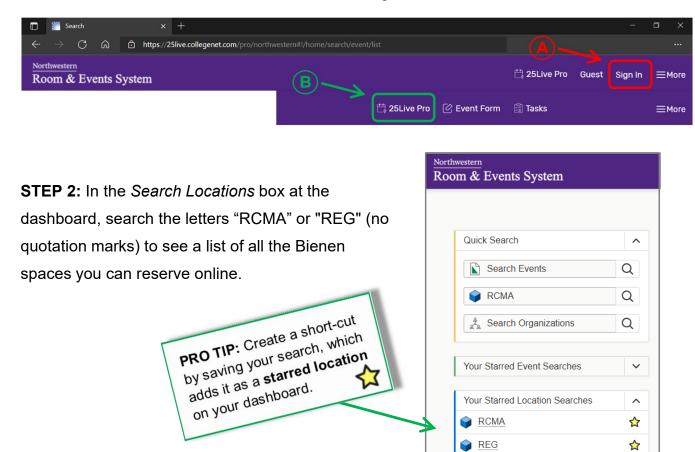

## VIEW CALENDAR AVAILABILITY and RESERVE A ROOM

**STEP 1:** Go to <a href="http://res.northwestern.edu">http://res.northwestern.edu</a>, and <a href="https://sign.ln">Sign In</a> to 25Live/RES with your NetID and Password. Then, select the <a href="https://sign.ncmin.edu">25Live Pro</a> icon to navigate to the dashboard.