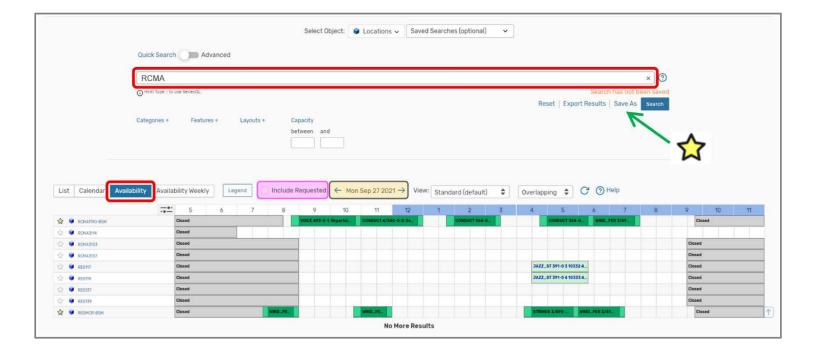

**STEP 3:** Above the list of BSM spaces, select the *Availability* view to see all the room calendars at the same time. Move to a different day by clicking on the date above the list. *Pro Tip:* Check the "Include Requested" box to view requests that have already been made and are pending approval.