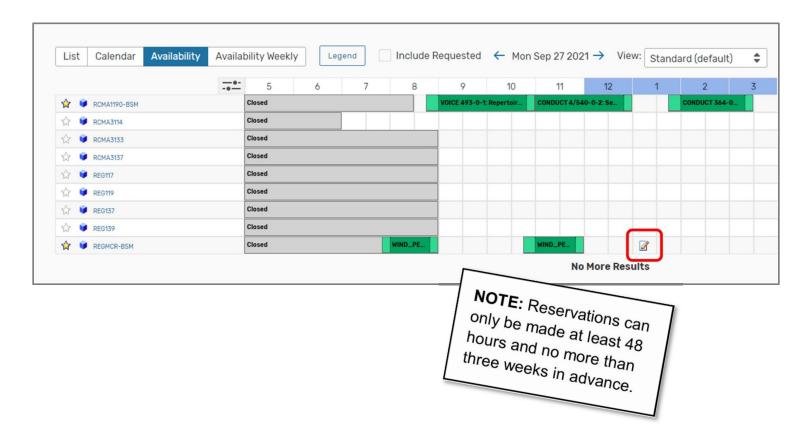

**STEP 3:** Above the list of BSM spaces, select the *Availability* view to see all the room calendars at the same time. Move to a different day by clicking on the date above the list. *Pro Tip:* Check the "Include Requested" box to view requests that have already been made and are pending approval.

**STEP 4:** To make a request, hover over any empty half-hour slot and select the pencil and paper icon that appears, which will take you to an **Event Form**.