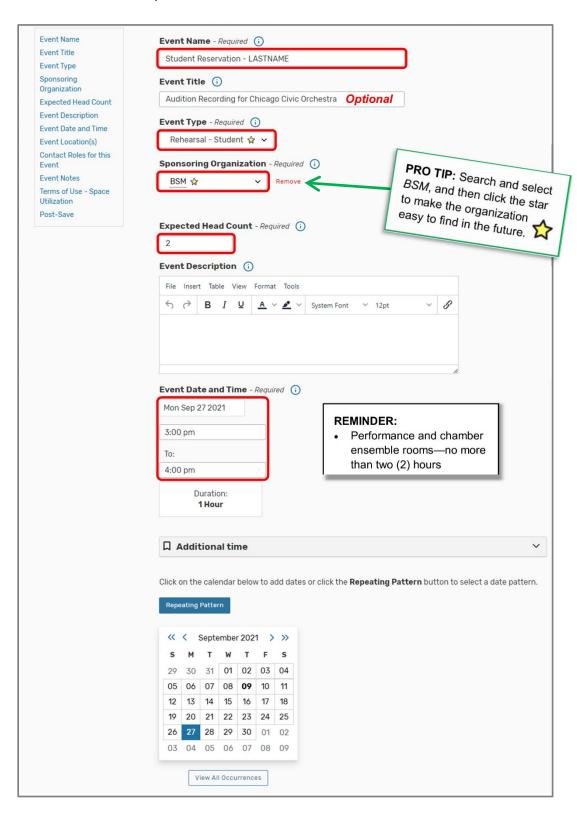

## STEP 5: Complete the fields on the Event Form (example below), and note the following:

- The Event Name must be entered in the following format, using your last name:
   Student Reservation LAST NAME.
- Check that the correct date is selected and set the desired request time—up to two (2)
   consecutive hours for performance and chamber ensemble rooms.

 Check that the desired location is selected, agree to the terms of use, and click the Save button to submit your request.

**STEP 6:** Your request will be reviewed by the designated Bienen office, and you will receive an email confirmation when your request has been processed.