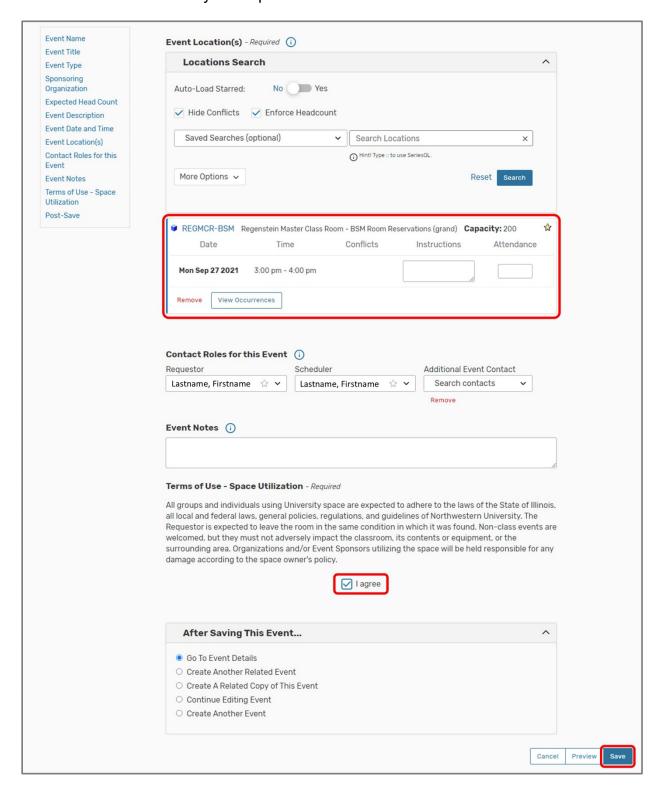

## STEP 5: Complete the fields on the Event Form (example below), and note the following:

- The Event Name must be entered in the following format, using your last name:
   Student Reservation LAST NAME.
- Check that the correct date is selected and set the desired request time—up to two (2)
   consecutive hours for performance and chamber ensemble rooms.

 Check that the desired location is selected, agree to the terms of use, and click the Save button to submit your request.

**STEP 6:** Your request will be reviewed by the designated Bienen office, and you will receive an email confirmation when your request has been processed.